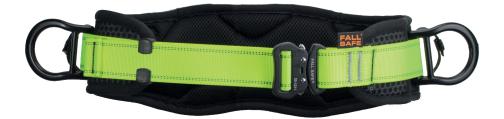

## FS242-B LITE - POSITIONING BELT

The **FALL SAFE**<sup>®</sup> **FS242-B** - **POSITIONING BELT** is a lightweight belt designed with breathable material, to allow air flow and more comfort during suspension work.

Thanks to its ergonomic design and adjustable buckle, FS242-B is extremely light. It has 2 side D-rings for work positioning and is compatible with harness LITE FS242.

| EAN CODE      | SIZE | WEIGHT (KG) | APPLICATIONS          |
|---------------|------|-------------|-----------------------|
| 5605423000771 | S/M  | 1,000       | Wood poles            |
| 5605423571110 | L/XL | 1,103       |                       |
| 5605423801033 | XXL  | 1,200       |                       |
|               |      |             |                       |
|               |      |             | STANDARDS             |
|               |      |             | <b>C F</b> EN358:1992 |