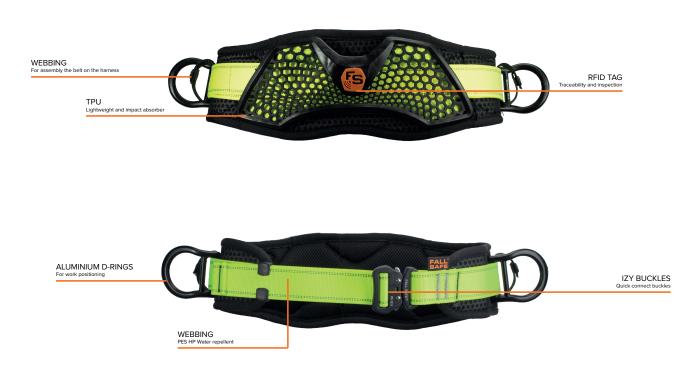

Thanks to its ergonomic design and adjustable buckle, FS242-B is extremely light. It has 2 side D-rings for work positioning and is compatible with harness LITE FS242.

| EAN CODE      | SIZE | WEIGHT (KG) | APPLICATIONS          |
|---------------|------|-------------|-----------------------|
| 5605423000771 | S/M  | 1,000       | Wood poles            |
| 5605423571110 | L/XL | 1,103       |                       |
| 5605423801033 | XXL  | 1,200       |                       |
|               |      |             |                       |
|               |      |             | STANDARDS             |
|               |      |             | <b>C F</b> EN358:1992 |

## FS242-B LITE - POSITIONING BELT

FEATURES

| PHYSICAL PROPERTIES    |                                            |  |
|------------------------|--------------------------------------------|--|
| Metal parts            | Aluminium                                  |  |
| Webbing                | PES HP Water repellent                     |  |
| D-rings                | 2 side D-rings                             |  |
| Buckles                | IZY Quick connect buckles                  |  |
| Padding                | Croc™ 2.0                                  |  |
| Adjustment points      | 5 points                                   |  |
| Fall arrest indicators | Yes                                        |  |
| OTHER INFORMATION      |                                            |  |
| Device lifespan        | 10 years                                   |  |
| Max. Load              | <140 KG                                    |  |
| Inspection requirement | equirement Yearly                          |  |
| Traceability           | Serial Number/ RFID/ QR Code               |  |
| Manual Instructions    | www.fallsafe-online.com   +351 252 480 060 |  |