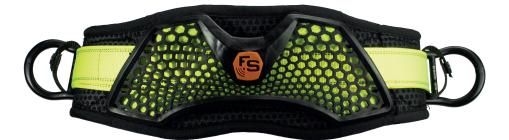

## FS242-B LITE - POSITIONING BELT

The **FALL SAFE**<sup>®</sup> **FS242-B** - **POSITIONING BELT** is a lightweight belt designed with breathable material, to allow air flow and more comfort during suspension work.

Thanks to its ergonomic design and adjustable buckle, FS242-B is extremely light. It has 2 side D-rings for work positioning and is compatible with harness LITE FS242.

| EAN CODE      | SIZE | WEIGHT (KG) | APPLICATIONS          |
|---------------|------|-------------|-----------------------|
| 5605423000771 | S/M  | 1,000       | Wood poles            |
| 5605423571110 | L/XL | 1,103       |                       |
| 5605423801033 | XXL  | 1,200       |                       |
|               |      |             |                       |
|               |      |             | STANDARDS             |
|               |      |             | <b>C F</b> EN358:1992 |