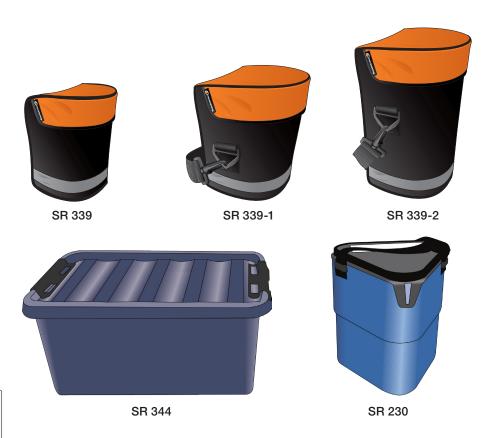

## **Product leaflet**

| Product     | Model No. | Ordering No. |
|-------------|-----------|--------------|
| Storage bag | SR 339    | H09-0112     |
| Storage bag | SR 339-1  | H09-0113     |
| Storage bag | SR 339-2  | H09-0114     |
| Storage box | SR 344    | T01-1214     |
| Storage box | SR 230    | H09-3012     |

## **Product Description**

The SR 339 is a sewn bag with cover that is secured by means of Velcro tape. Intended for half mask with one filter. Can be secured to the user's belt.

The SR 339-1 is a sewn bag with cover that is secured by means of Velcro tape. Intended for full face mask with loose filter. Fitted with carrying strap.

The SR 339-2 is a sewn bag with cover that is secured by means of Velcro tape. Intended for full face mask with fixed filter. Fitted with carrying strap.

The SR 344 is intended for stationary storage of larger respiratory protection device products, such as the SR 200 full face mask with filter and accessories. The cover is held in place by means of two clamps.

The SR 230 accommodates a half mask with combination filter. The box is triangular and has a cover that is secured to the box. Equipped with both shoulder strap and holder for securing to the user's belt.