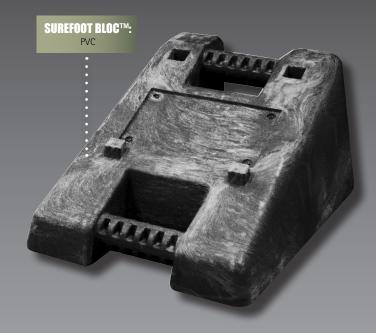

The Surefoot Bloc™ is made out of 100% recycled PVC

## SUREFOOT BLOC™ DIMENSIONS

Weight: 6.5kg

Height: 180mm

Width: 245mm

Depth: 390mm

Anti-Slip studs on the underside aid grip to the ground and allow them to stack.

Surefoot Bloc™ can increase the stability of JSP barriers to withstand Class B and Class C Wind Speeds as detailed in BS 8442.