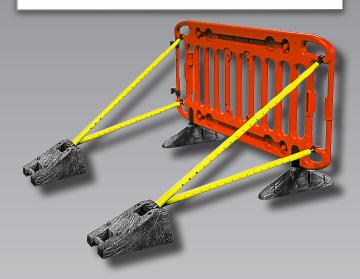

#### SUREFOOT BLOC™ FEATURES & BENEFITS

Surefoot Bloc<sup>™</sup> foot cover adds ballast to Frontier<sup>®</sup>, Titan<sup>™</sup>, Navigator<sup>™</sup> and Expander<sup>™</sup> barriers to increase stability.

When incorporated with Surepoles™ stability of barriers can withstand wind speeds exceeding Class B.

Surefoot Bloc™ is also compatible with anti-trip feet such that the anti trip feature is unhindered.