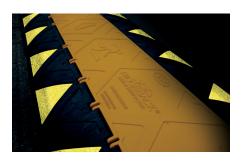

#### CABLE/HOSE CHANNELS

 Three 4.5cm wide x 5cm deep cable/hose channels on the underside of the hinge protective lid to accommodate cables safely beneath the ramp.

#### CABLE/HOSE PROTECTION

- Strong polypropylene hinged lid provides easy access allowing cables/hoses to be inserted when ramps are assembled.
- Bright yellow lid designed to improve visibility and to reduce slipping and tripping for pedestrians.