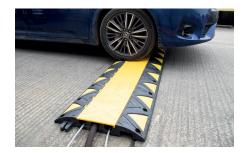

## **REFLECTIVE CABLE AND HOSE PROTECTOR RAMP**

The NEW Ridgeback® Cable Protector is designed with three generous channels underside of the hinged protective lid to accommodate cables and hoses beneath the ramp. This versatile road safety product can be used for pedestrian traffic as well as a ramp to reduce vehicle speed down to 5mph. The product's distinctive design and the angle of retro-reflective elements optimises interaction with directional light to improve visibility. The latest high performance polymer technology conforms to BS EN 1436:2018 and durability requirements of BS EN 1824:2011.

#### EFFECTIVE SPEED REDUCER

- Designed to reduce vehicle speed down to 5mph, improving safety conditions in residential and commercial areas.
- Traffic tested with axle loads up to 6 tons.