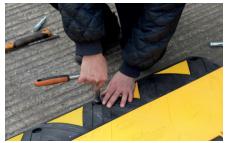

#### CABLE/HOSE PROTECTION

- Strong polypropylene hinged lid provides easy access allowing cables/hoses to be inserted when ramps are assembled.
- Bright yellow lid designed to improve visibility and to reduce slipping and tripping for pedestrians.