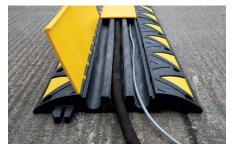

#### CABLE/HOSE CHANNELS

 Three 4.5cm wide x 5cm deep cable/hose channels on the underside of the hinge protective lid to accommodate cables safely beneath the ramp.

## MAXIMUM CABLE & HOSE STABILITY