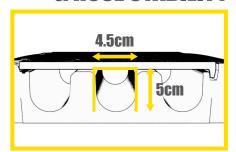

#### CABLE/HOSE CHANNELS

 Three 4.5cm wide x 5cm deep cable/hose channels on the underside of the hinge protective lid to accommodate cables safely beneath the ramp.