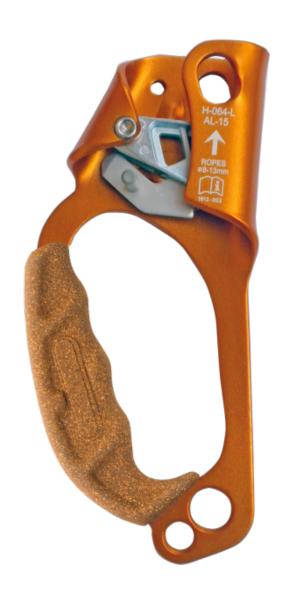

### LIFT FIX L

An ascender that attaches at the chest. Moves with the user and provides good protection in the event of a fall. The designed for use with 9-13 mm ropes. The hole for the carabiner has a diameter of 15 mm.