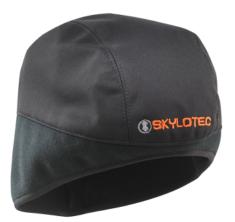

# Data sheet HELMET CAP

The warm HELMET CAP with high-quality Gore Windstopper is made from soft fleece. It fits like a second skin, reliably protects the ears in cold weather and fits perfectly under helmets such as the INCEPTOR GRX.