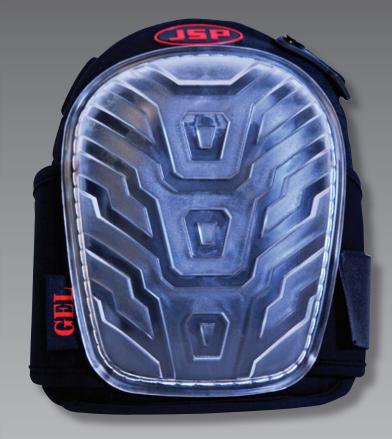

# **GEL/RUBBER KNEE PADS**

**TECHNICAL SPECIFICATION** 

**CLOTHING RANGE** 

A ROBUST GEL/RUBBER KNEE PAD WHICH HAS BEEN DESIGNED TO OFFER PROTECTION OVER A PROLONGED PERIOD OF TIME

# **GEL/RUBBER KNEE PAD PERFORMANCE**

Robust Knee Pad designed to offer protection over a prolonged period of time

Increased comfort due to elastic strap and hook and loop closure

Gel rubber cap absorbs impact

# **GEL/RUBBER KNEE PAD MATERIALS**

Fabric: Polyester

Reflective Tape: Printed woven fabric

Fittings: Nickel coated steel