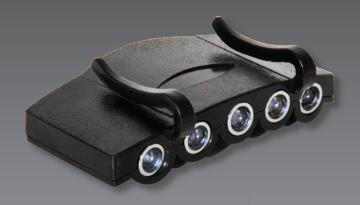

## **LED LAMP FEATURES**

FOR USE WITH HARDCAP A1+™

Lightweight

Contains 5 High Power LEDs

High Light Output coupled with Compact Sizing

4 Power Settings: 1xLED, 3xLED, 5xLED, Flash/Hazard

LEDs are 'unbreakable' and will last 100,000+ hours (10 years)

# DIMENSIONS OF LED LAMP

Weight: 30g (Approx.)

Height: 56mm

Length: 89mm

Width: 25mm

**CONSUMABLE, ACCESSORIES, SPARES** 

2 x CR2032 3V Lithium Coin Cells (Supplied)