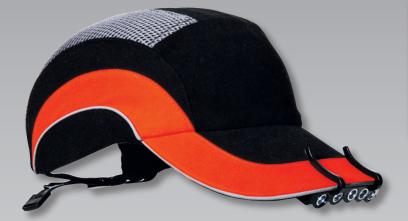

## **LED LAMP FEATURES**

FOR USE WITH HARDCAP A1+™

Lightweight

Contains 5 High Power LEDs

High Light Output coupled with Compact Sizing

4 Power Settings: 1xLED, 3xLED, 5xLED, Flash/Hazard

LEDs are 'unbreakable' and will last 100,000+ hours (10 years)

Securely mounts onto peak of chosen head wear

#### **COMPATIBILITY**

Compatible with most JSP's head wear including all Hardcap A1+ and Top cap models