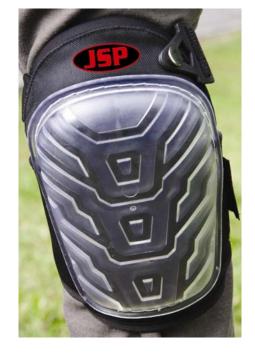

# **Gel/ Rubber Kneepads**

#### Performance:

Kneepad with gel rubber cap with adjustable straps.