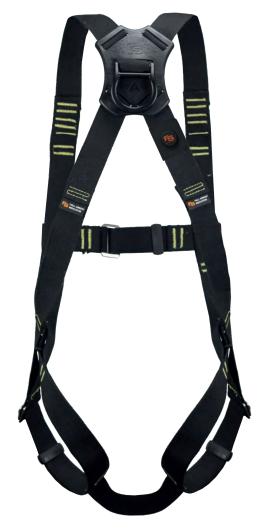

## FS201KEV

## **WELDER HARNESS**

#### **FEATURES**

| PHYSICAL PROPERTIES    |                                            |
|------------------------|--------------------------------------------|
| Metal parts            | Buckles in steel, D-ring in aluminium      |
| Webbing                | KEVLAR®/NOMEX® heat resistant webbing      |
| D-rings                | Dorsal D-ring                              |
| Loops                  | 2 front loops for fall arrest              |
| Buckles                | Standard inox buckle                       |
| Padding                | No padding                                 |
| Adjustment points      | 3 points                                   |
| Fall arrest indicators | Yes                                        |
| OTHER INFORMATION      |                                            |
| Device lifespan        | 10 years                                   |
| Max. Load              | <140 KG                                    |
| Inspection requirement | Yearly                                     |
| Traceability           | Serial Number/ RFID/ QR Code               |
| Manual Instructions    | www.fallsafe-online.com   +351 252 480 060 |