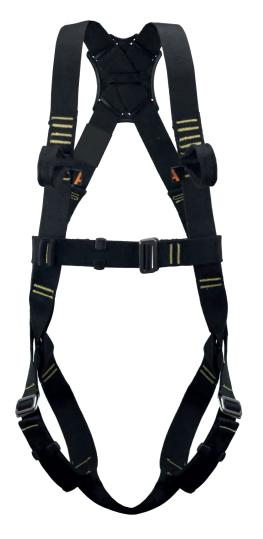

### **WELDER HARNESS**

The FALL SAFE® FS201KEV - WELDER HARNESS was designed for extreme environments and developed to be used by welders or workers that are exposed to flame, fire and associated welding processes. Ultra light and adjustable, can easily fit

The FS201KEV combines the lightness of its composition with the FALL SAFE® quality assurance, allowing the user to work safely.

| EAN CODE      | SIZE | WEIGHT (KG) |
|---------------|------|-------------|
| 5605423821116 | S/M  | 0,915       |
| 5605423820256 | L/XL | 0,939       |
| 5605423270419 | XXL  | 0,989       |

#### **FEATURES**

| PHYSICAL PROPERTIES    |                                            |
|------------------------|--------------------------------------------|
| Metal parts            | Buckles in steel, D-ring in aluminium      |
| Webbing                | KEVLAR®/NOMEX® heat resistant webbing      |
| D-rings                | Dorsal D-ring                              |
| Loops                  | 2 front loops for fall arrest              |
| Buckles                | Standard inox buckle                       |
| Padding                | No padding                                 |
| Adjustment points      | 3 points                                   |
| Fall arrest indicators | Yes                                        |
| OTHER INFORMATION      |                                            |
| Device lifespan        | 10 years                                   |
| Max. Load              | <140 KG                                    |
| Inspection requirement | Yearly                                     |
| Traceability           | Serial Number/ RFID/ QR Code               |
| Manual Instructions    | www.fallsafe-online.com   +351 252 480 060 |