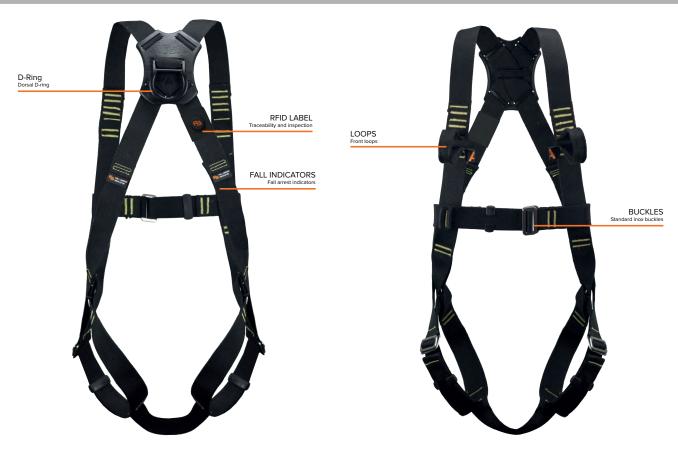

#### **FEATURES**

| PHYSICAL PROPERTIES    |                                            |
|------------------------|--------------------------------------------|
| Metal parts            | Buckles in steel, D-ring in aluminium      |
| Webbing                | KEVLAR®/NOMEX® heat resistant webbing      |
| D-rings                | Dorsal D-ring                              |
| Loops                  | 2 front loops for fall arrest              |
| Buckles                | Standard inox buckle                       |
| Padding                | No padding                                 |
| Adjustment points      | 3 points                                   |
| Fall arrest indicators | Yes                                        |
| OTHER INFORMATION      |                                            |
| Device lifespan        | 10 years                                   |
| Max. Load              | <140 KG                                    |
| Inspection requirement | Yearly                                     |
| Traceability           | Serial Number/ RFID/ QR Code               |
| Manual Instructions    | www.fallsafe-online.com   +351 252 480 060 |