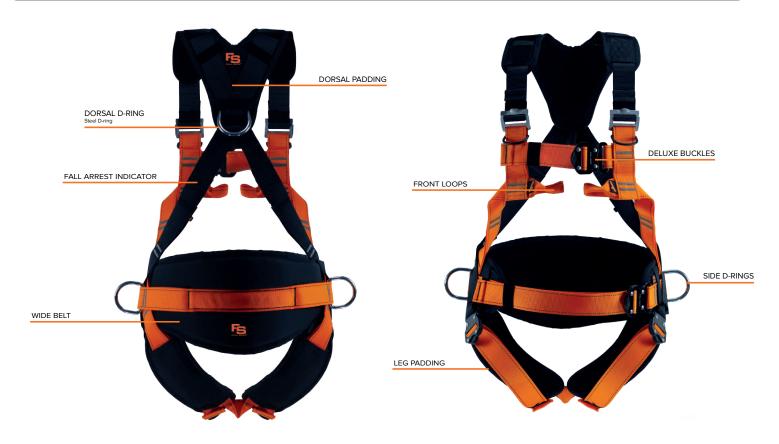

## **BERKUT 6 HARNESS**

The **FALL SAFE® FS2026 - BERKUT 6 HARNESS** is a basic harness with metal steel parts. This harness has 1 dorsal D-ring for attachment of fall arrest systems, 2 side D-rings for work positioning and 2 front loops. With comfort paddings at shoulders and back, leg adjustment straps and quick connect deluxe buckles, it is ultra comfortable and easy to wear.

#### **FEATURES**

| PHYSICAL PROPERTIES    |                                            |
|------------------------|--------------------------------------------|
| Metal parts            | Steel                                      |
| Webbing                | Basic orange/black                         |
| D-rings                | Dorsal D-ring<br>2 side D-rings            |
| Loops                  | 2 front loops                              |
| Buckles                | Quick deluxe buckles                       |
| Padding                | Basic padding                              |
| Adjustment points      | 6 points                                   |
| Fall arrest indicators | Yes                                        |
| OTHER INFORMATION      |                                            |
| Device lifespan        | 10 years                                   |
| Max. Load              | <120 KG                                    |
| Inspection requirement | Yearly                                     |
| Traceability           | Serial Number/ QR Code                     |
| Manual Instructions    | www.fallsafe-online.com   +351 252 480 060 |