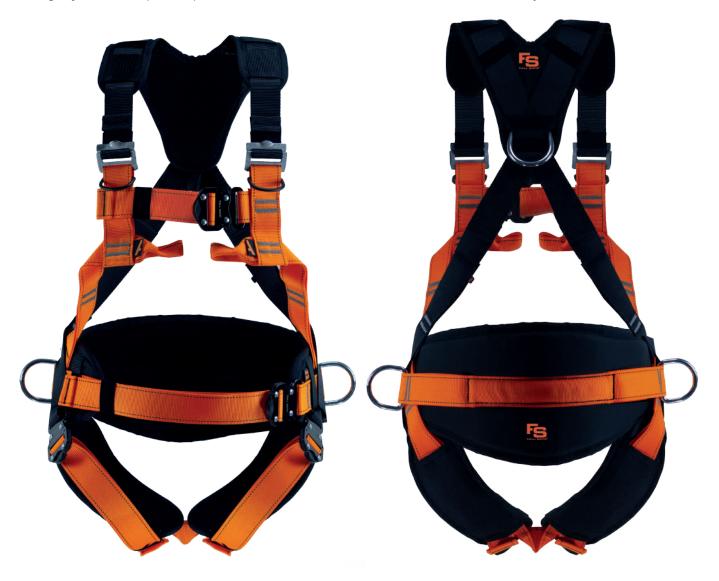

## **BERKUT 6 HARNESS**

The **FALL SAFE® FS2026 - BERKUT 6 HARNESS** is a basic harness with metal steel parts. This harness has 1 dorsal D-ring for attachment of fall arrest systems, 2 side D-rings for work positioning and 2 front loops. With comfort paddings at shoulders and back, leg adjustment straps and quick connect deluxe buckles, it is ultra comfortable and easy to wear.