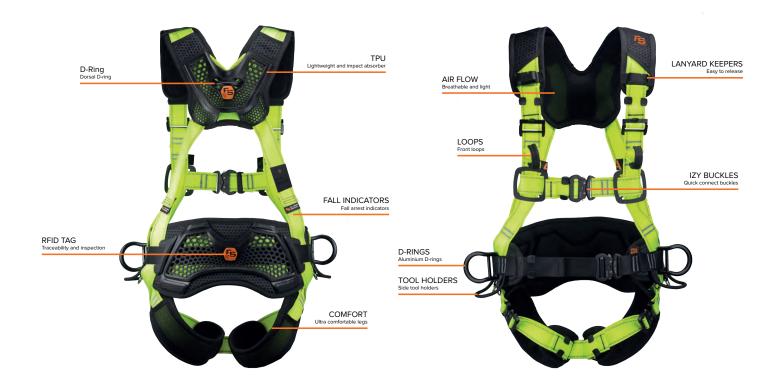

#### **FEATURES**

| PHYSICAL PROPERTIES    |                                                      |  |
|------------------------|------------------------------------------------------|--|
| Metal parts            | Aluminium                                            |  |
| Webbing                | PES HP Water repellent                               |  |
| D-rings                | Dorsal D-ring<br>2 side D-rings for work positioning |  |
| Loops                  | 2 front loops for fall arrest                        |  |
| Buckles                | IZY Quick connect buckles                            |  |
| Padding                | Croc™ 2.0                                            |  |
| Adjustment points      | 6 points                                             |  |
| Fall arrest indicators | Yes                                                  |  |
| OTHER INFORMATION      |                                                      |  |
| Device lifespan        | 10 years                                             |  |
| Max. Load              | <140 KG                                              |  |
| Inspection requirement | Yearly                                               |  |
| Traceability           | Serial Number/ RFID/ QR Code                         |  |
| Manual Instructions    | www.fallsafe-online.com   +351 252 480 060           |  |