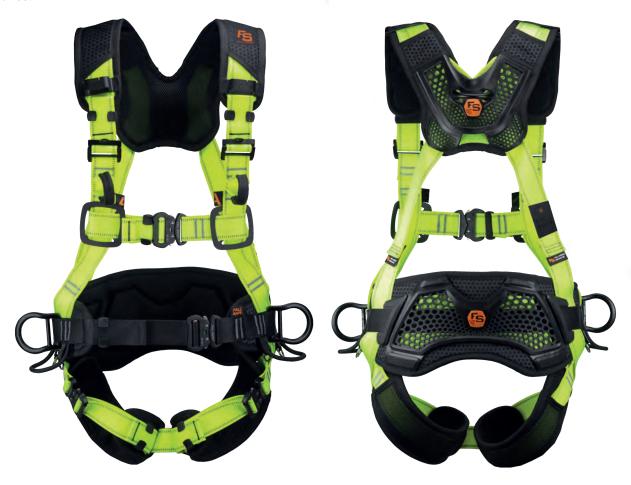

### **ULTRA HARNESS**

The FALL SAFE® FS222 - ULTRA HARNESS is a specifically designed to work at height harness equipped with 2 side D-rings for work positioning, ergonomic support belt, ergonomic backpad, padded legs, lanyard keepers, 6 point size adjustment for perfect fit and a reflex fabric to keep you visible and safer.

The airflow through all the harness layers is assured by the new and improved Croc™ 2.0 padding. This innovation also allows for a lighter and more ergonomic final product, that is extremely comfortable for use for several hours.

With reflective and extra breathable fabric, the FS222 combines the lightness of its composition with the FALL SAFE® quality assurance.

| 1 | EAN CODE      | SIZE | WEIGHT (KG) |
|---|---------------|------|-------------|
|   | 5605423570090 | S/M  | 2,258       |
|   | 5605423570106 | L/XL | 2,283       |
|   | 5605423570113 | XXL  | 2,308       |