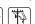

#### **FEATURES**

| DINCICAL PROPERTIES    |                                            |
|------------------------|--------------------------------------------|
| PHYSICAL PROPERTIES    |                                            |
| Metal parts            | Aluminium                                  |
| Webbing                | PES HP Water repellent                     |
| D-rings                | Dorsal D-ring                              |
|                        | 2 side D-rings for work positioning        |
| Loops                  | 2 front loops for fall arrest              |
|                        | 2 ventral loops for sit positioning        |
| Padding                | Croc™ 2.0                                  |
| Adjustment points      | 7 points                                   |
| Fall arrest indicators | Yes                                        |
| OTHER INFORMATION      |                                            |
| Device lifespan        | 10 years                                   |
| Max. Load              | <140 KG                                    |
| Inspection requirement | Yearly                                     |
| Traceability           | Serial Number/ RFID/ QR Code               |
| Manual Instructions    | www.fallsafe-online.com   +351 252 480 060 |