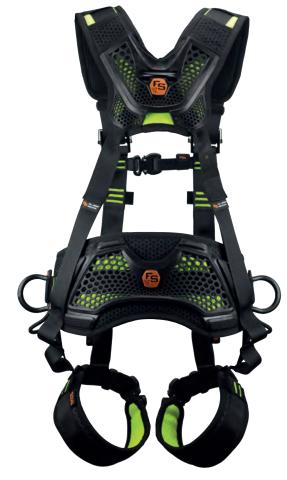

### **FLASH HARNESS**

The **FALL SAFE® FS240 - FLASH HARNESS**, is designed for rope access and rescue in order to cover any work situation in fall protection, work positioning and restraint. It's fully adjustable with increased comfort for the most intense work at heights in any hanging direction. Extremely easy to wear, this harness opens totally, allowing it to be dressed as a jacket.

The airflow through all the harness layers is assured by the new and improved Croc 2.0 padding. This innovation also allows for a lighter and more ergonomic final product, which is extremely comfortable for use for several hours.

#### **FEATURES**

| DINCICAL PROPERTIES    |                                            |
|------------------------|--------------------------------------------|
| PHYSICAL PROPERTIES    |                                            |
| Metal parts            | Aluminium                                  |
| Webbing                | PES HP Water repellent                     |
| D-rings                | Dorsal D-ring                              |
|                        | 2 side D-rings for work positioning        |
| Loops                  | 2 front loops for fall arrest              |
|                        | 2 ventral loops for sit positioning        |
| Padding                | Croc™ 2.0                                  |
| Adjustment points      | 7 points                                   |
| Fall arrest indicators | Yes                                        |
| OTHER INFORMATION      |                                            |
| Device lifespan        | 10 years                                   |
| Max. Load              | <140 KG                                    |
| Inspection requirement | Yearly                                     |
| Traceability           | Serial Number/ RFID/ QR Code               |
| Manual Instructions    | www.fallsafe-online.com   +351 252 480 060 |