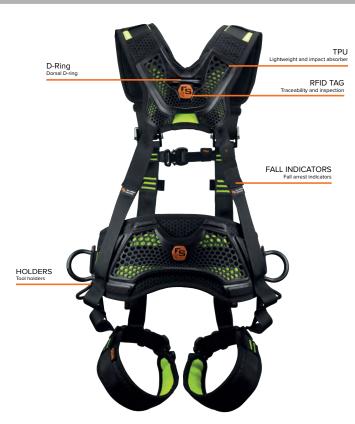

### **FLASH HARNESS**

The **FALL SAFE® FS240 - FLASH HARNESS**, is designed for rope access and rescue in order to cover any work situation in fall protection, work positioning and restraint. It's fully adjustable with increased comfort for the most intense work at heights in any hanging direction. Extremely easy to wear, this harness opens totally, allowing it to be dressed as a jacket.

The airflow through all the harness layers is assured by the new and improved Croc 2.0 padding. This innovation also allows for a lighter and more ergonomic final product, which is extremely comfortable for use for several hours.

#### **FEATURES**

| DINCICAL PROPERTIES    |                                            |
|------------------------|--------------------------------------------|
| PHYSICAL PROPERTIES    |                                            |
| Metal parts            | Aluminium                                  |
| Webbing                | PES HP Water repellent                     |
| D-rings                | Dorsal D-ring                              |
|                        | 2 side D-rings for work positioning        |
| Loops                  | 2 front loops for fall arrest              |
|                        | 2 ventral loops for sit positioning        |
| Padding                | Croc™ 2.0                                  |
| Adjustment points      | 7 points                                   |
| Fall arrest indicators | Yes                                        |
| OTHER INFORMATION      |                                            |
| Device lifespan        | 10 years                                   |
| Max. Load              | <140 KG                                    |
| Inspection requirement | Yearly                                     |
| Traceability           | Serial Number/ RFID/ QR Code               |
| Manual Instructions    | www.fallsafe-online.com   +351 252 480 060 |