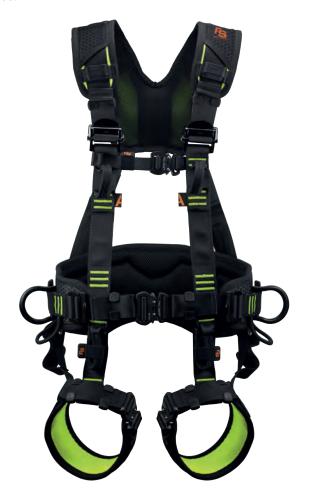

### **FLASH HARNESS**

The **FALL SAFE® FS240 - FLASH HARNESS**, is designed for rope access and rescue in order to cover any work situation in fall protection, work positioning and restraint. It's fully adjustable with increased comfort for the most intense work at heights in any hanging direction. Extremely easy to wear, this harness opens totally, allowing it to be dressed as a jacket.

The airflow through all the harness layers is assured by the new and improved Croc 2.0 padding. This innovation also allows for a lighter and more ergonomic final product, which is extremely comfortable for use for several hours.

#### **FEATURES**

| DINCICAL PROPERTIES    |                                            |
|------------------------|--------------------------------------------|
| PHYSICAL PROPERTIES    |                                            |
| Metal parts            | Aluminium                                  |
| Webbing                | PES HP Water repellent                     |
| D-rings                | Dorsal D-ring                              |
|                        | 2 side D-rings for work positioning        |
| Loops                  | 2 front loops for fall arrest              |
|                        | 2 ventral loops for sit positioning        |
| Padding                | Croc™ 2.0                                  |
| Adjustment points      | 7 points                                   |
| Fall arrest indicators | Yes                                        |
| OTHER INFORMATION      |                                            |
| Device lifespan        | 10 years                                   |
| Max. Load              | <140 KG                                    |
| Inspection requirement | Yearly                                     |
| Traceability           | Serial Number/ RFID/ QR Code               |
| Manual Instructions    | www.fallsafe-online.com   +351 252 480 060 |