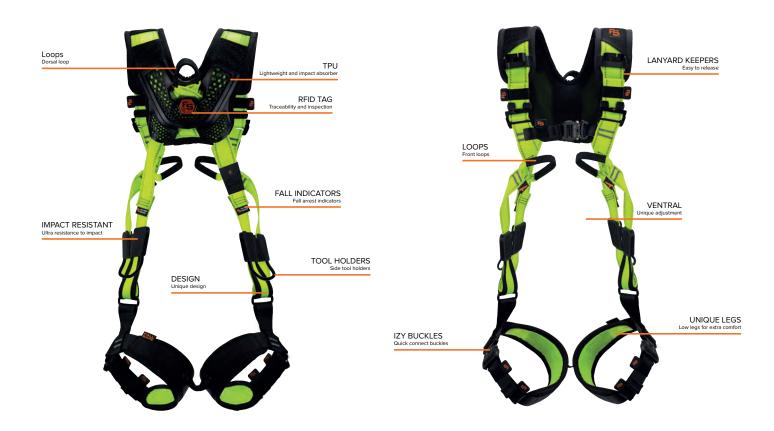

### **LITE HARNESS**

The **FALL SAFE® FS242 - LITE HARNESS** is the best selling ultra light harness. With low leg straps for improved comfort, this harness has an unique design and new impact resistant plates at its sides, to allow a comfortable fitting.

The airflow through all the harness layers is assured by the new and improved  $Croc^{\text{\tiny{M}}}$  2.0 padding. This innovation also allows for a lighter and more ergonomic final product, that is extremely comfortable for use for several hours.

With reflective and extra breathable fabric, the FS242 combines the lightness of its composition with the FALL SAFE® quality assurance.

| EAN CODE      | SIZE | WEIGHT (KG) |
|---------------|------|-------------|
| 5605423570809 | S/M  | 0,9         |
| 5605423570816 | L/XL | 1,0         |
| 5605423570823 | XXL  | 1,1         |

#### **FEATURES**

| PHYSICAL PROPERTIES    |                                              |  |
|------------------------|----------------------------------------------|--|
| Metal parts            | Aluminium                                    |  |
| Webbing                | PES HP Water repellent                       |  |
| Loops                  | Dorsal loop<br>2 front loops for fall arrest |  |
| Buckles                | IZY Quick connect buckles                    |  |
| Padding                | Croc™ 2.0                                    |  |
| Adjustment points      | 5 points                                     |  |
| Fall arrest indicators | Yes                                          |  |
| OTHER INFORMATION      |                                              |  |
| Device lifespan        | 10 years                                     |  |
| Max. Load              | <140 KG                                      |  |
| Inspection requirement | Yearly                                       |  |
| Traceability           | Serial Number/ RFID/ QR Code                 |  |
| Manual Instructions    | www.fallsafe-online.com   +351 252 480 060   |  |