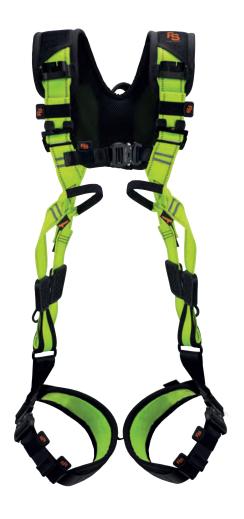

### **LITE HARNESS**

The **FALL SAFE® FS242 - LITE HARNESS** is the best selling ultra light harness. With low leg straps for improved comfort, this harness has an unique design and new impact resistant plates at its sides, to allow a comfortable fitting.

The airflow through all the harness layers is assured by the new and improved  $Croc^{\text{\tiny{M}}}$  2.0 padding. This innovation also allows for a lighter and more ergonomic final product, that is extremely comfortable for use for several hours.

With reflective and extra breathable fabric, the FS242 combines the lightness of its composition with the FALL SAFE® quality assurance.

| EAN CODE      | SIZE | WEIGHT (KG) |
|---------------|------|-------------|
| 5605423570809 | S/M  | 0,9         |
| 5605423570816 | L/XL | 1,0         |
| 5605423570823 | XXL  | 1,1         |