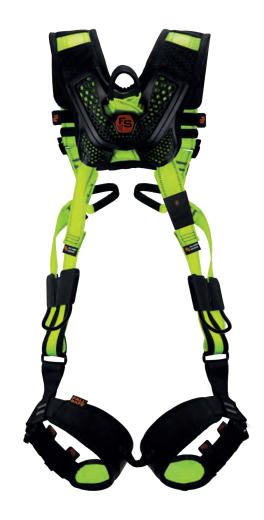

## FS242 LITE HARNESS

#### **FEATURES**

| PHYSICAL PROPERTIES    |                                              |  |
|------------------------|----------------------------------------------|--|
| Metal parts            | Aluminium                                    |  |
| Webbing                | PES HP Water repellent                       |  |
| Loops                  | Dorsal loop<br>2 front loops for fall arrest |  |
| Buckles                | IZY Quick connect buckles                    |  |
| Padding                | Croc™ 2.0                                    |  |
| Adjustment points      | 5 points                                     |  |
| Fall arrest indicators | Yes                                          |  |
| OTHER INFORMATION      |                                              |  |
| Device lifespan        | 10 years                                     |  |
| Max. Load              | <140 KG                                      |  |
| Inspection requirement | Yearly                                       |  |
| Traceability           | Serial Number/ RFID/ QR Code                 |  |
| Manual Instructions    | www.fallsafe-online.com   +351 252 480 060   |  |