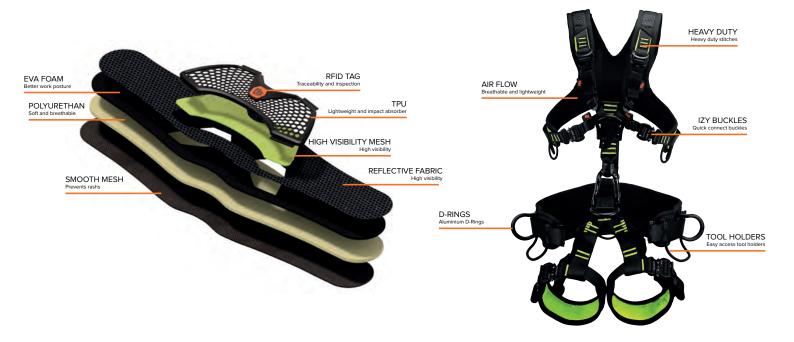

The airflow through all the harness layers is assured by the new and improved Croc™ SPIDER™ 2.0 padding. This innovation also allows for lighter and more ergonomic final product, that is extremely comfortable for several hours in suspension.

#### **FEATURES**

| PHYSICAL PROPERTIES    |                                                                                                                                            |
|------------------------|--------------------------------------------------------------------------------------------------------------------------------------------|
| Metal parts            | Aluminium                                                                                                                                  |
| Webbing                | PES HP Water repellent                                                                                                                     |
| D-Rings                | Dorsal D-Ring attachment point Standing chest D-Ring attachment point 2 Lateral D-Rings attachement points Ventral D-Ring attachment point |
| Buckles                | IZY Quick connect buckles                                                                                                                  |
| Padding                | Croc™ SPIDER™ 2.0                                                                                                                          |
| Adjustment points      | 9 points                                                                                                                                   |
| Fall arrest indicators | Yes                                                                                                                                        |
| OTHER INFORMATION      |                                                                                                                                            |
| Device lifespan        | 10 years                                                                                                                                   |
| Max. Load              | <140 KG                                                                                                                                    |
| Inspection requirement | Yearly                                                                                                                                     |
| Traceability           | Serial Number/ RFID/ QR Code                                                                                                               |
| Manual Instructions    | www.fallsafe-online.com   +351 252 480 060                                                                                                 |