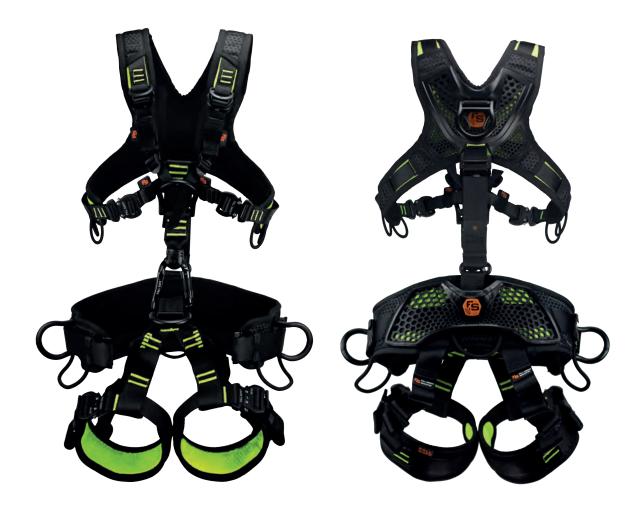

### SPIDER™ COMBO 1 - HARNESS

The **FALL SAFE® FS243.01 - SPIDER™ Combo 1** is a fall protection harness with 4 arms for optimized upright body position and support for extended working hours at difficult access.

The airflow through all the harness layers is assured by the new and improved Croc™ SPIDER™ 2.0 padding. This innovation also allows for lighter and more ergonomic final product, that is extremely comfortable for several hours in suspension.

With reflective and extra breathable fabric, the FS243.01 combines the lightness of its composition with the FALL SAFE® quality assurance.

| EAN CODE      | SIZE | WEIGHT (KG) |
|---------------|------|-------------|
| 5605423571172 | S/M  | 2,0         |
| 5605423571080 | L/XL | 2,1         |
| 5605423820188 | XXL  | 2,2         |