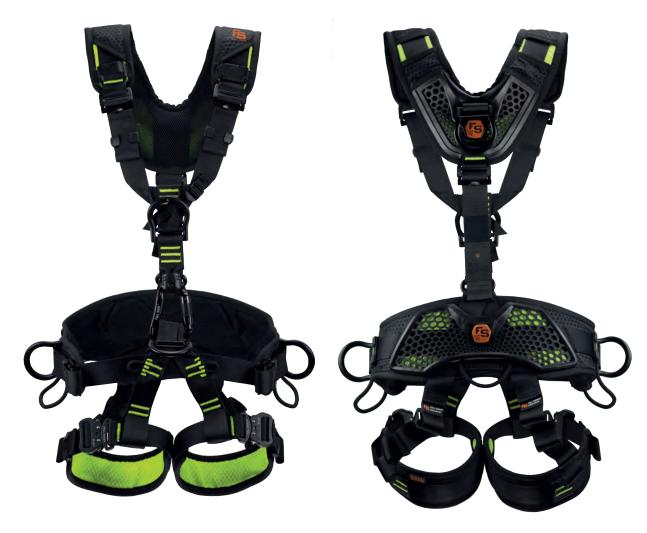

## SPIDER™ COMBO 2 - HARNESS

The **FALL SAFE® FS243.02 - SPIDER™ Combo 2** is a fall protection harness with V-styling for all-round rope access and rescue activities.

The airflow through all the harness layers is assured by the new and improved  $Croc^{\mathbb{N}}$  SPIDER 2.0 padding. This innovation also allows for a lighter and more ergonomic final product, that is extremely comfortable for several hours in suspension.

With reflective and extra breathable fabric, the FS243.02 combines the lightness of its composition with the FALL SAFE® quality assurance.

| EAN CODE      | SIZE | WEIGHT (KG) |
|---------------|------|-------------|
| 5605423820355 | S/M  | 2,424       |
| 5605423751215 | L/XL | 2,449       |
| 5605423751222 | XXL  | 2,474       |

**APPLICATIONS** 

Arborist | Rescue | Confined Spaces | Wind Turbines | Rope Access | Riggers

Intensive use

EN358:1999 EN361:2002 EN813:2009