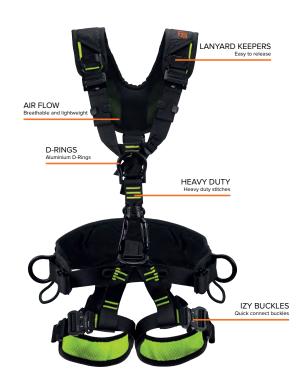

#### **FEATURES**

| PHYSICAL PROPERTIES    |                                                                                                                                            |
|------------------------|--------------------------------------------------------------------------------------------------------------------------------------------|
| Metal parts            | Aluminium                                                                                                                                  |
| Webbing                | PES HP Water repellent                                                                                                                     |
| D-Rings                | Dorsal D-Ring attachment point Standing chest D-Ring attachment point 2 Lateral D-Rings attachement points Ventral D-Ring attachment point |
| Buckles                | IZY Quick connect buckles                                                                                                                  |
| Padding                | Croc™ SPIDER™ 2.0                                                                                                                          |
| Adjustment points      | 7 points                                                                                                                                   |
| Fall arrest indicators | Yes                                                                                                                                        |
| OTHER INFORMATION      |                                                                                                                                            |
| Device lifespan        | 10 years                                                                                                                                   |
| Max. Load              | <140 KG                                                                                                                                    |
| Inspection requirement | Yearly                                                                                                                                     |
| Traceability           | Serial Number/ RFID/ QR Code                                                                                                               |
| Manual Instructions    | www.fallsafe-online.com   +351 252 480 060                                                                                                 |