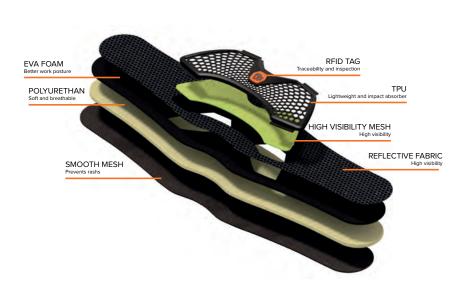

## SPIDER™ COMBO 2 - HARNESS

The **FALL SAFE® FS243.02 - SPIDER™ Combo 2** is a fall protection harness with V-styling for all-round rope access and rescue activities.

The airflow through all the harness layers is assured by the new and improved  $Croc^{\mathbb{N}}$  SPIDER 2.0 padding. This innovation also allows for a lighter and more ergonomic final product, that is extremely comfortable for several hours in suspension.

With reflective and extra breathable fabric, the FS243.02 combines the lightness of its composition with the FALL SAFE® quality assurance.

| EAN CODE      | SIZE | WEIGHT (KG) |
|---------------|------|-------------|
| 5605423820355 | S/M  | 2,424       |
| 5605423751215 | L/XL | 2,449       |
| 5605423751222 | XXL  | 2,474       |