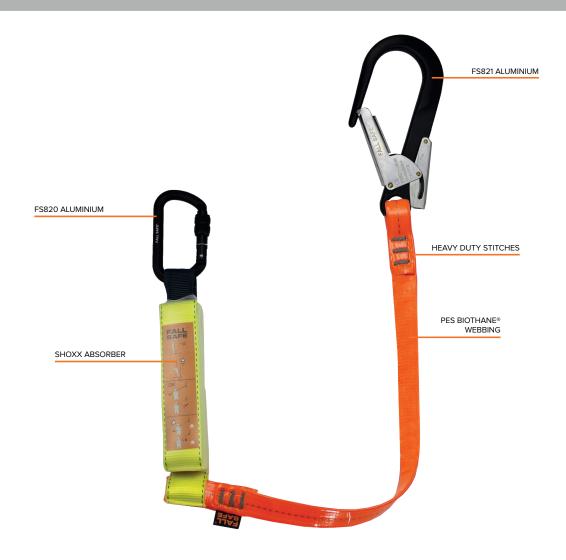

## **TUFF - LANYARD WITH ENERGY ABSORBER**

The FALL SAFE® FS531 - TUFF LANYARD WITH ENERGY ABSORBER is s a single lanyard made with polyester webbing protected by a layer of PES Biothane which makes it easy to clean and a shoxx energy absorber pack that limits impact force below 6kN. This lanyard is specially designed to resist dirt, oil, paint and bacteria.

## **TUFF - LANYARD WITH ENERGY ABSORBER**