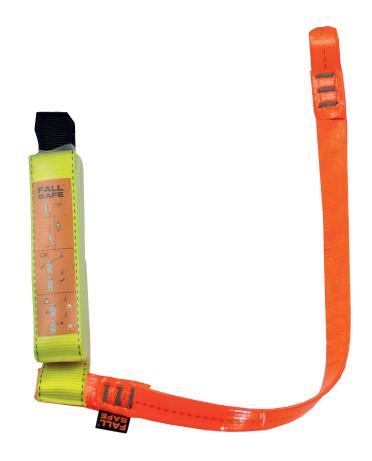

## **TUFF - LANYARD WITH ENERGY ABSORBER**

The FALL SAFE® FS531 - TUFF LANYARD WITH ENERGY ABSORBER is s a single lanyard made with polyester webbing protected by a layer of PES Biothane which makes it easy to clean and a shoxx energy absorber pack that limits impact force below 6kN. This lanyard is specially designed to resist dirt, oil, paint and bacteria.

#### **CONNECTOR COMBINATIONS**

| EAN CODE      | COMBINATION | ~WEIGHT (KG) |
|---------------|-------------|--------------|
| 5605423600063 | AB-1.5M     | 1,762        |
| 5605423801491 | AB-1M       | 1,300        |
| 5605423600032 | AB-2M       | 2,474        |