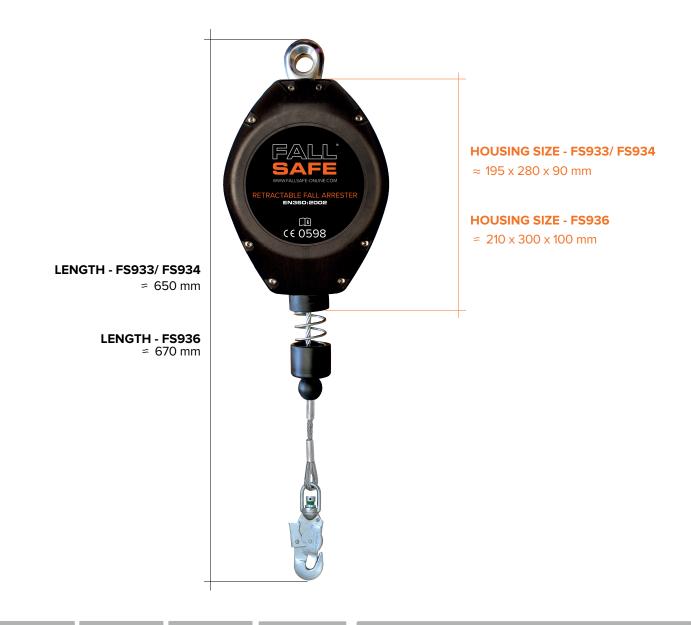

#### FS933 | FS934 | FS936 BASIC BLOCKS SERIES

**FALL SAFE® FS933 | FS934 | FS936 - BASIC BLOCKS SERIES** are designed to be used as single person fall protection devices. Features a mobility enhancing swivel-top, a rugged and durable housing, and a unique braking system that eases shock in the event of a fall. High-strength polymer housing, diameter 4.5 mm galvanized steel cable, swivel steel snap hook with fall arrest indicator, energy absorber integrated at swivel hook.

| EAN CODE      | REFERENCE              | LENGTH (M)             | ~WEIGHT (KG) | STANDARDS            |
|---------------|------------------------|------------------------|--------------|----------------------|
| 5605423460421 | FS933                  | 7,5                    | 3,028        |                      |
| 5605423460445 | FS934                  | 10,0                   | 4,225        | <b>CE</b> EN360:2002 |
| 5605423460452 | FS936                  | 15,0                   | 6,618        |                      |
| APPLICATIONS  |                        |                        |              |                      |
| Construct     | ion   Access platforms | Telecom towers   Rigge |              |                      |