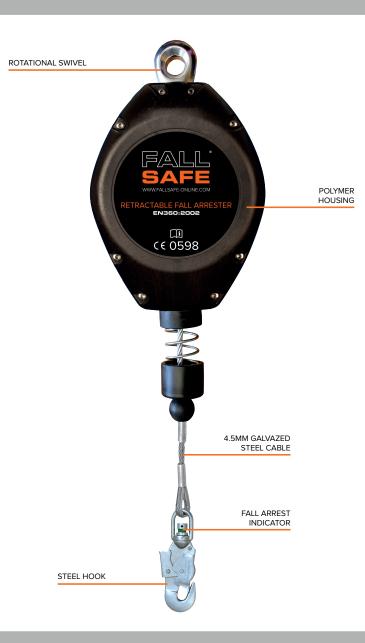

#### FS933 | FS934 | FS936 BASIC BLOCKS SERIES

**FALL SAFE® FS933 | FS934 | FS936 - BASIC BLOCKS SERIES** are designed to be used as single person fall protection devices. Features a mobility enhancing swivel-top, a rugged and durable housing, and a unique braking system that eases shock in the event of a fall. High-strength polymer housing, diameter 4.5 mm galvanized steel cable, swivel steel snap hook with fall arrest indicator, energy absorber integrated at swivel hook.

#### PHYSICAL PROPERTIES

| Metal parts            | Steel                                      |  |  |
|------------------------|--------------------------------------------|--|--|
| Housing                | High strength polymer                      |  |  |
| Cable                  | 4.5 mm galvanized steel cable              |  |  |
| OTHER INFORMATION      |                                            |  |  |
| Device lifespan        | Indefined                                  |  |  |
| User weight            | <136 Kg (1 person use)                     |  |  |
| Inspection requirement | Yearly                                     |  |  |
| Traceability           | Serial Number/ RFID/ QR Code               |  |  |
| Manual Instructions    | www.fallsafe-online.com   +351 252 480 060 |  |  |
|                        |                                            |  |  |