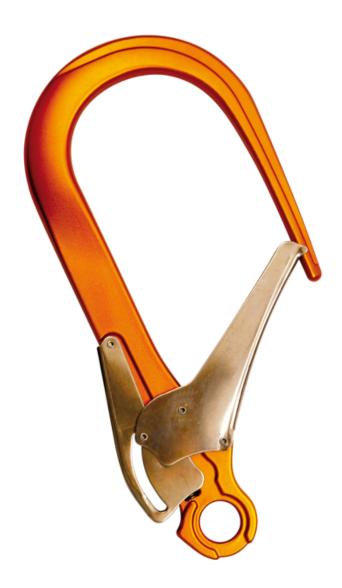

## **FS 110 Alu**

The FS 110 ALU is an aluminium karabiner with a palm safety device and a max. Gate opening of 110 mm. It is suitable for the field of power and overhead line construction and telecommunications.

### FEATURES

| Colour:                          | orange   |  |  |
|----------------------------------|----------|--|--|
| Inner eyelet:                    | 27 mm    |  |  |
| Breaking load, major axis        | :        |  |  |
| 25,00 kN                         |          |  |  |
| Max. opening:                    | 110 mm   |  |  |
| Max. service life:               | 30 Years |  |  |
| Area of application:             |          |  |  |
| Power Supplies / -Transmission / |          |  |  |
| Telecommunications               |          |  |  |