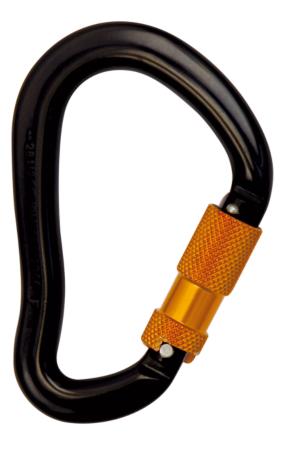

## **VIPER ALU TW**

The VIPER TW carabiner was originally designed for industrial rope access work and therefore complies with the very highest standards. 24 mm

gate opening, trilock closure mechanism, designed to ensure easy handling.

#### FEATURES

| Breaking load, major axis |            |
|---------------------------|------------|
| 30 kN                     |            |
| Max. opening:             | 24 mm      |
| DIMENSIONS                |            |
| Size:                     | 129 x 87mm |
| Weight:                   | 0.12       |
| HARDWARE                  |            |
| Locking system:           | Twist      |
| MATERIAL                  |            |
| Material:                 | Aluminium  |