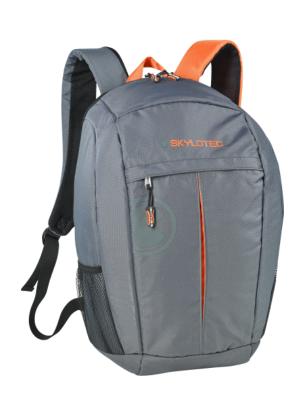

## **SKYPACK**

The stylish SKYPACK is ideal for daily use and captivates with its clear lines in design and function even when used daily. The spacious main compartment can be opened completely and allows you to access and view the entire work material. Through lateral reinforcement, the rucksack remains dimensionally stable, even though it offers with its capacity of 34 litres enough space for safety harness, fasteners, fall arrester device, rope or carabiners. Small parts can be stowed in both inner and outer mesh pockets of SKYPACK. To ensure that the user recognises his material from the outside at any time, his name or a mark may be entered in the appropriate lateral insertion slot. An outside pocket with zip fastener provides a safe place for mobile phone, wallet and keys.

#### **DIMENSIONS**

| Size:     | 510 x 310 x 250mm |
|-----------|-------------------|
| Contents: | 34,00 L           |
| Weight:   | 0,65 kg           |

#### **MATERIAL**

| Material: | Polyester |
|-----------|-----------|
|-----------|-----------|