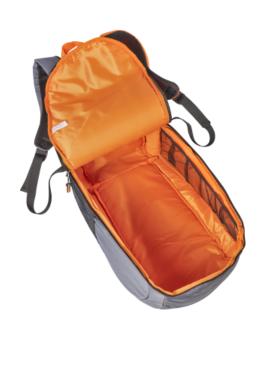

## **SKYPACK**

The stylish SKYPACK is ideal for daily use and captivates with its clear lines in design and function even when used daily. The spacious main compartment can be opened completely and allows you to access and view the entire work material. Through lateral reinforcement, the rucksack remains dimensionally stable, even though it offers with its capacity of 34 litres enough space for safety harness, fasteners, fall arrester device, rope or carabiners. Small parts can be stowed in both inner and outer mesh pockets of SKYPACK. To ensure that the user recognises his material from the outside at any time, his name or a mark may be entered in the appropriate lateral insertion slot. An outside pocket with zip fastener provides a safe place for mobile phone, wallet and keys.