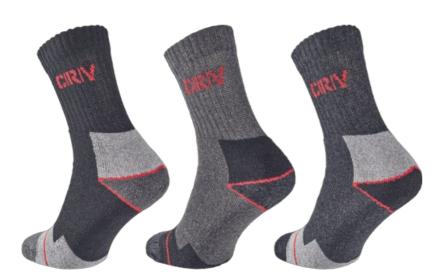

# **CHERTAN socks mix**

SAP CODE **03160017 XX** XXX

99 BLACK, DARK GREY,

### **DESCRIPTION**

special socks designed for demanding work environment; guaranteed high working comfort; unconstricting hem; foot protection in extreme workload; ideal perspiration escape; perfect thermal insulation; high wearing comfort thanks to the reinforced terry layer in the foot; NOTE: 3 pairs package. Suitable for temp. Class A (from 35°C to 10°C).

#### **COLORS**

99 - black, dark grey, red