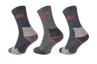

# **CHERTAN socks mix**

SAP CODE **03160017 XX** XXX

99 BLACK, DARK GREY,

### **DESCRIPTION**

special socks designed for demanding work environment; guaranteed high working comfort; unconstricting hem; foot protection in extreme workload; ideal perspiration escape; perfect thermal insulation; high wearing comfort thanks to the reinforced terry layer in the foot; NOTE: 3 pairs package. Suitable for temp. Class A (from 35°C to 10°C).

#### **COLORS**

99 - black, dark grey, red