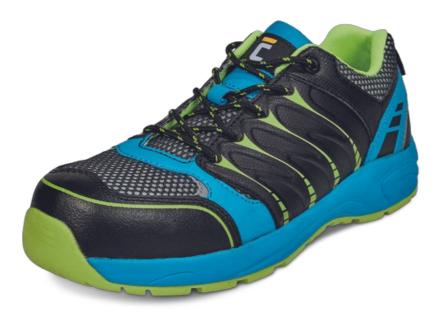

## **COACH MF S1P SRC low**

52 LIGHT BLUE

## **DESCRIPTION**

Safety shoe in a modern, sporty design, ideal for indoor works. The shoes are equipped with a composite toe that protects the toes from falling loads and a Kevlar insole against punctures. The upper is made of a combination of quality leather and mesh with excellent breathability. The sole with high anti-slip properties is made of modern, ultra-light but at the same time durable pylon material, which was used for the midsole. The advantages of this material include not only that the shoes are light and strong, but also very airy, which prevents the feet from steaming. An important factor is that this material absorbs shocks in the heel area, which is exactly the area where it is most suitable. The lower part of the sole is made of rubber, which is again one of the most durable materials used for the production of footwear.