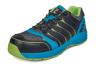

## **COACH MF S1P SRC low**

52 LIGHT BLUE

## **DESCRIPTION**

Safety shoe in a modern, sporty design, ideal for indoor works. The shoes are equipped with a composite toe that protects the toes from falling loads and a Kevlar insole against punctures. The upper is made of a combination of quality leather and mesh with excellent breathability. The sole with high anti-slip properties is made of modern, ultra-light but at the same time durable pylon material, which was used for the midsole. The advantages of this material include not only that the shoes are light and strong, but also very airy, which prevents the feet from steaming. An important factor is that this material absorbs shocks in the heel area, which is exactly the area where it is most suitable. The lower part of the sole is made of rubber, which is again one of the most durable materials used for the production of footwear.