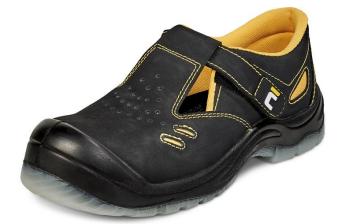

## **BK TPU**MF S1P SRC SANDAL

02030126 60 XXX MOQ 1/10

size: 36, 37, 38, 39, 40, 41, 42,

43, 44, 45, 46, 47, 48

color: black-yellow

- > Safety sandals with a non-metallic toe cap and a aramid puncture resistant insole.
- > Outsole made from PU / TPU.
- > Upper made of high-quality nubuck leather.
- > The strap with velcro fastening ensures the perfect hold for the user at work.